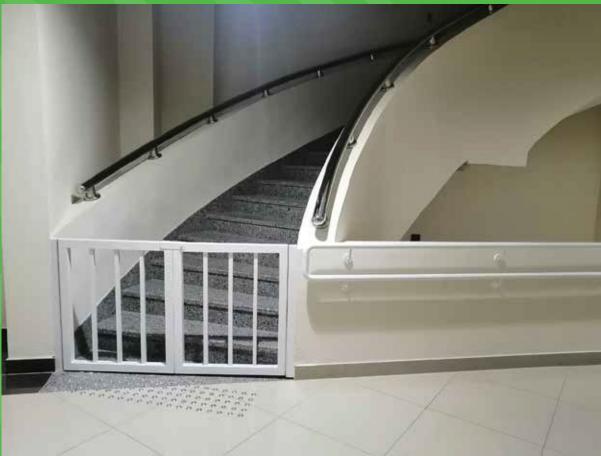

### CUSTOMIZED SOLUTION FOR EXISTING CURVED STAIRS

· MAIN DOOR

INFO@STRIPESEXB.COM WWW.STRIPESEXB.COM

VISIT OUR WEBSITE OR SCAN THIS CODE TO LEARN MORE\*\*

SSI-001

SSI-002

SSI-003

SSI-004