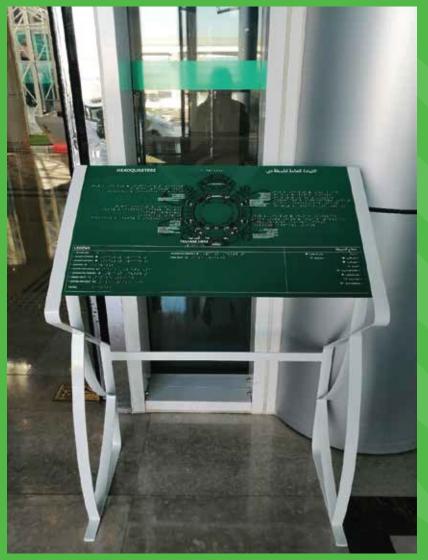

### WARDROBE, KITCHEN CABINET & CENTER TABLE











### CUSTOMISED TABLE, VINYL FLOOR & OUTDOOR FURNITURE











## DUBAI POLICE - OFFICE FITOUT WORKS W/ DIGITAL SIGN TECHNOLOGY (DESIGN & BUILD)









# EXHIBITION STAND (DESIGN & BUILD)











### SHOPPING MALL KIOSK / EXHIBITION STANDS















# SOLUTIONS FOR PEOPLE OF DETERMINATION (POD)

Our POD solutions have secured over 98% from Wosool for few of the Dubai Police Service Center



Stripes Smart Building Contracting LLC

Office Court Bulding | Oud Metha

P.O Box 624227 | Dubai | U.A.E

Unit No 204 | 2nd Floor













### POD RAMP









### POD RAMP





### WHEELCHAIR













### CALL BUTTON SERVICE FOR POD PARKING







### CONCRETE, CERAMIC & SS TACTILES















### POD TACTILE MAP







### DESIGNATED PARKING AREA







### WAY FINDING SIGNS











### PYLON SIGN









### INTERMEDIATE HANDRAIL FOR STAIRS







### BRAILLE MARKINGS ON HANDRAILS





### AUTOMATIC SLIDING DOORS



### POD CALL BUTTON FOR ASSISTANCE





### BRAILLE SIGNAGES





Sunday to Thursday 7.30 AM to 1.30 PM Friday and Saturday Closed من الأحد إلى الخميس من 7.30 صباحاً حتى 1.30 بعد الظهر الجمعة والسبت مغلق



فرع ملائم لأصحاب الهمم Disability Friendly Station

\$P\$\$\$10.000 \$\$\$ \$\$\$\$\$\$ 1.00.000\$\$

### POD RECEPTION DESK











### POD HEARING LOOP





























### SIGNAGES





### BRAILLE SIGN SOLUTION FOR ELEVATORS









#### POD TOILET





#### KEY:

- WASH BASIN
- 2. WATER CLOSET
- 40mmØ x 700mm FOLDABLE HORIZONTAL GRAB BAR
- 40mmØ x 600mm VERT