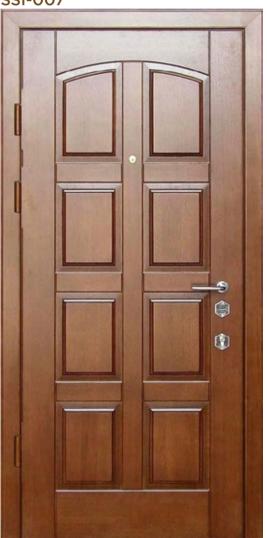

### CUSTOMIZED SOLUTION FOR EXISTING CURVED STAIRS

· MAIN DOOR

INFO@STRIPESEXB.COM WWW.STRIPESEXB.COM

VISIT OUR WEBSITE OR SCAN THIS CODE TO LEARN MORE\*\*

SSI-001

SSI-002

SSI-003

SSI-004