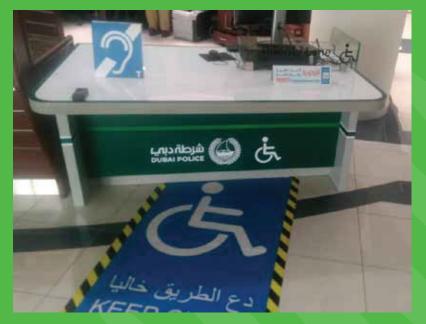

.O Box 624227 | Dubai | U.A.E

Unit No 204 | 2nd Floor













### POD RAMP









### POD RAMP





### WHEELCHAIR













### CALL BUTTON SERVICE FOR POD PARKING







### CONCRETE, CERAMIC & SS TACTILES















### POD TACTILE MAP







### DESIGNATED PARKING AREA







### WAY FINDING SIGNS











### PYLON SIGN









### INTERMEDIATE HANDRAIL FOR STAIRS







### BRAILLE MARKINGS ON HANDRAILS





### AUTOMATIC SLIDING DOORS



### POD CALL BUTTON FOR ASSISTANCE





### BRAILLE SIGNAGES





Sunday to Thursday 7.30 AM to 1.30 PM Friday and Saturday Closed من الأحد إلى الخميس من 7.30 صباحاً حتى 1.30 بعد الظهر الجمعة والسبت مغلق



فرع ملائم لأصحاب الهمم Disability Friendly Station

\$P\$\$\$10.000 \$\$\$ \$\$\$\$\$\$ 1.00.000\$\$

### POD RECEPTION DESK











### POD HEARING LOOP





























### SIGNAGES





### BRAILLE SIGN SOLUTION FOR ELEVATORS









#### POD TOILET





#### KEY:

- WASH BASIN
- 2. WATER CLOSET
- 40mmØ x 700mm FOLDABLE HORIZONTAL GRAB BAR
- 40mmØ x 600mm VERTICAL GRAB BAR
- 900mm x 2100mm DOOR
- 40mmØ x 700mm UN-FOLDABLE HORIZONTAL GRAB BAR
- BIDE
- EMERGENCY CALL BUTTON (VERIFY DIMENSION AS PER MANUFACTURER)
- HORIZONTAL GRAB BAR @30mmØ x 300mm LENGTH
- COAT HOLDER









# FAMILY TOILET









### GUARDRAILS





## POD EVACUATION SOLUTION





### BENCHES WITH SHADES







## HEARING LOOP FOR TRANSPORT







### CUSTOMIZED SOLUTION FOR EXISTING CURVED STAIRS







· MAIN DOOR





INFO@STRIPESEXB.COM WWW.STRIPESEXB.COM





VISIT OUR WEBSITE OR SCAN THIS CODE TO LEARN MORE\*\*



SSI