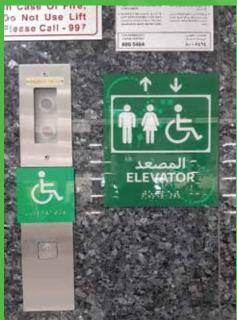

R













### CALL BUTTON SERVICE FOR POD PARKING







### CONCRETE, CERAMIC & SS TACTILES















### POD TACTILE MAP







### DESIGNATED PARKING AREA







### WAY FINDING SIGNS











### PYLON SIGN









### INTERMEDIATE HANDRAIL FOR STAIRS







### BRAILLE MARKINGS ON HANDRAILS





### AUTOMATIC SLIDING DOORS



### POD CALL BUTTON FOR ASSISTANCE





### BRAILLE SIGNAGES





Sunday to Thursday 7.30 AM to 1.30 PM Friday and Saturday Closed من الأحد إلى الخميس من 7.30 صباحاً حتى 1.30 بعد الظهر الجمعة والسبت مغلق



فرع ملائم لأصحاب الهمم Disability Friendly Station

\$P\$\$\$10.000 \$\$\$ \$\$\$\$\$\$ 1.00.000\$\$

### POD RECEPTION DESK











### POD HEARING LOOP





























### SIGNAGES





### BRAILLE SIGN SOLUTION FOR ELEVATORS









#### POD TOILET





#### KEY:

- WASH BASIN
- 2. WATER CLOSET
- 40mmØ x 700mm FOLDABLE HORIZONTAL GRAB BAR
- 40mmØ x 600mm VERTICAL GRAB BAR
- 900mm x 2100mm DOOR
- 40mmØ x 700mm UN-FOLDABLE HORIZONTAL GRAB BAR
- BIDE
- EMERGENCY CALL BUTTON (VERIFY DIMENSION AS PER MANUFACTURER)
- HORIZONTAL GRAB BAR @30mmØ x 300mm LENGTH
- COAT HOLDER









# FAMILY TOILET









### GUARDRAILS





## POD EVACUATION SOLUTION





### BENCHES WITH SHADES







## HEARING LOOP FOR TRANSPORT







### CUSTOMIZED SOLUTION FOR EXISTING CURVED STAIRS







· MAIN DOOR





INFO@STRIPESEXB.COM WWW.STRIPESEXB.COM





VISIT OUR WEBSITE OR SCAN THIS CODE TO LEARN MORE\*\*



SSI-001



SSI-002



SSI-003



SSI-004



SSI-005





SSI-007



SSI-008



PO BOX 624227 | DUBAI - UAE







LINKEDIN.S