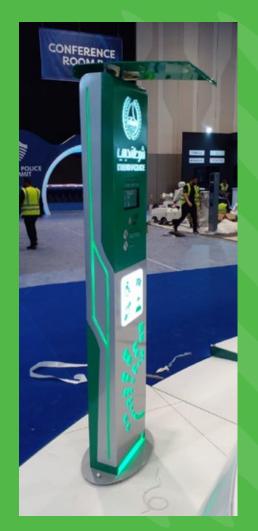

## DUBAI POLICE - OFFICE FITOUT WORKS W/ DIGITAL SIGN TECHNOLOGY (DESIGN & BUILD)