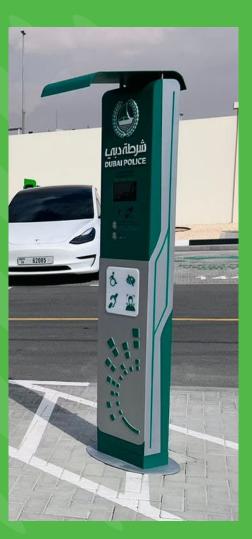

## DUBAI POLICE - OFFICE FITOUT WORKS W/ DIGITAL SIGN TECHNOLOGY (DESIGN & BUILD)