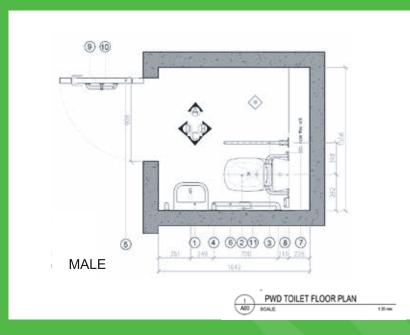

#### POD TOILET

#### KEY:

- WASH BASIN
- 2. WATER CLOSET
- 40mmØ x 700mm FOLDABLE HORIZONTAL GRAB BAR
- 40mmØ x 600mm VERTICAL GRAB BAR
- 900mm x 2100mm DOOR
- 40mmØ x 700mm UN-FOLDABLE HORIZONTAL GRAB BAR
- BIDE
- EMERGENCY CALL BUTTON (VERIFY DIMENSION AS PER MANUFACTURER)
- HORIZONTAL GRAB BAR @30mmØ x 300mm LENGTH
- COAT HOLDER