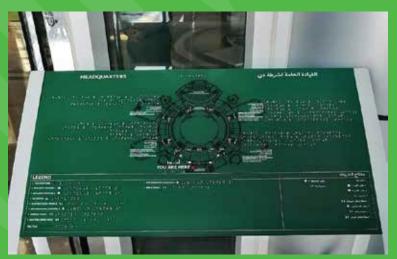

### WARDROBE, KITCHEN CABINET & CENTER TABLE











### CUSTOMISED TABLE, VINYL FLOOR & OUTDOOR FURNITURE











## DUBAI POLICE - OFFICE FITOUT WORKS W/ DIGITAL SIGN TECHNOLOGY (DESIGN & BUILD)









# EXHIBITION STAND (DESIGN & BUILD)











### SHOPPING MALL KIOSK / EXHIBITION STANDS















# SOLUTIONS FOR PEOPLE OF DETERMINATION (POD)

Our POD solutions have secured over 98% from Wosool for few of the Dubai Police Service Center



Stripes Smart Building Contracting LLC

Office Court Bulding | Oud Metha

P.O Box 624227 | Dubai | U.A.E

Unit No 204 | 2nd Floor













### POD RAMP









### POD RAMP





### WHEELCHAIR













### CALL BUTTON SERVICE FOR POD PARKING







### CONCRETE, CERAMIC & SS TACTILES















### POD TACTILE MAP







### DESIGNATED PARKING AREA







### WAY FINDING SIGNS











### PYLON SIGN









### INTERMEDIATE HANDRAIL FOR STAIRS







### BRAILLE MARKINGS ON HANDRAILS





### AUTOMATIC SLIDING DOORS



### POD CALL BUTTON FOR ASSISTANCE





### BRAILLE SIGNAGES





Sunday to Thursday 7.30 AM to 1.30 PM Friday and Saturday Closed من الأحد إلى الخميس من 7.30 صباحاً حتى 1.30 بعد الظهر الجمعة والسبت مغلق



فرع ملائم لأصحاب الهمم Disability Friendly Station

\$P\$\$\$10.000 \$\$\$ \$\$\$\$\$\$ 1.00.000\$\$

### POD RECEPTION DESK











### POD HEARING LOOP





























### SIGNAGES





### BRAILLE SIGN SOLUTION FOR ELEVATORS









#### POD TOILET





#### KEY:

- WASH BASIN
- 2. WATER CLOSET
- 40mmØ x 700mm FOLDABLE HORIZONTAL GRAB BAR
- 40mmØ x 600mm VERTICAL