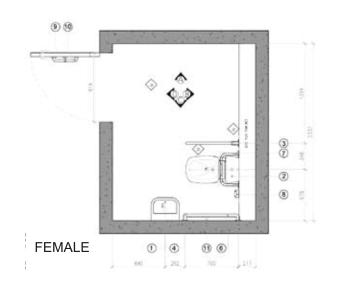

#### POD TOILET

#### KEY:

- WASH BASIN
- 2. WATER CLOSET
- 40mmØ x 700mm FOLDABLE HORIZONTAL GRAB BAR
- 40mmØ x 600mm VERTICAL GRAB BAR
- 900mm x 2100mm DOOR
- 40mmØ x 700mm UN-FOLDABLE HORIZONTAL GRAB BAR
- BIDE
- EMERGENCY CALL BUTTON (VERIFY DIMENSION AS PER MANUFACTURER)
- HORIZONTAL GRAB BAR @30mmØ x 300mm LENGTH
- COAT HOLDER