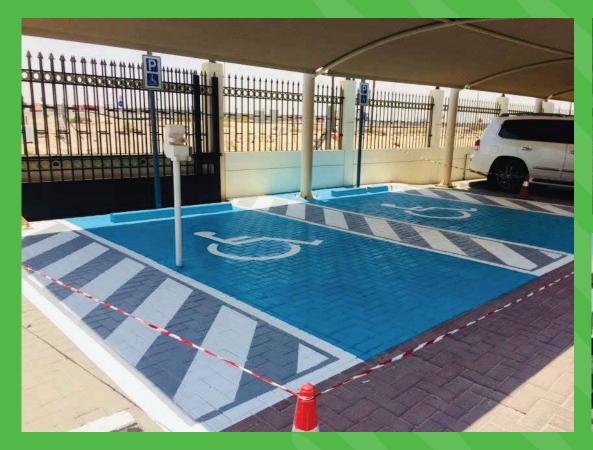

T & CENTER TABLE











### CUSTOMISED TABLE, VINYL FLOOR & OUTDOOR FURNITURE











## DUBAI POLICE - OFFICE FITOUT WORKS W/ DIGITAL SIGN TECHNOLOGY (DESIGN & BUILD)









# EXHIBITION STAND (DESIGN & BUILD)











### SHOPPING MALL KIOSK / EXHIBITION STANDS















# SOLUTIONS FOR PEOPLE OF DETERMINATION (POD)

Our POD solutions have secured over 98% from Wosool for few of the Dubai Police Service Center



Stripes Smart Building Contracting LLC

Office Court Bulding | Oud Metha

P.O Box 624227 | Dubai | U.A.E

Unit No 204 | 2nd Floor













### POD RAMP









### POD RAMP





### WHEELCHAIR













### CALL BUTTON SERVICE FOR POD PARKING







### CONCRETE, CERAMIC & SS TACTILES















### POD TACTILE MAP







### DESIGNATED PARKING AREA







### WAY FINDING SIGNS











### PYLON SIGN









### INTERMEDIATE HANDRAIL FOR STAIRS







### BRAILLE MARKINGS ON HANDRAILS





### AUTOMATIC SLIDING DOORS



### POD CALL BUTTON FOR ASSISTANCE





### BRAILLE SIGNAGES





Sunday to Thursday 7.30 AM to 1.30 PM Friday and Saturday Closed من الأحد إلى الخميس من 7.30 صباحاً حتى 1.30 بعد الظهر الجمعة والسبت مغلق



فرع ملائم لأصحاب الهمم Disability Friendly Station

\$P\$\$\$10.000 \$\$\$ \$\$\$\$\$\$ 1.00.000\$\$

### POD RECEPTION DESK











### POD HEARING LOOP





























### SIGNAGES





### BRAILLE SIGN SOLUTION FOR ELEVATORS









#### POD TOILET





#### KEY:

- WASH BASIN
- 2. WATER CLOSET
- 40mmØ x 700mm FOLDABLE HORIZONTAL GRAB BAR
- 40mmØ x 600mm VERTICAL GRAB BAR
- 900mm x 2100mm DOOR