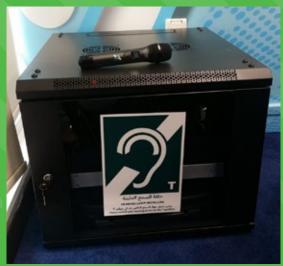

204 | 2nd Floor













### POD RAMP









### POD RAMP





### WHEELCHAIR













### CALL BUTTON SERVICE FOR POD PARKING







### CONCRETE, CERAMIC & SS TACTILES















### POD TACTILE MAP







### DESIGNATED PARKING AREA







### WAY FINDING SIGNS











### PYLON SIGN









### INTERMEDIATE HANDRAIL FOR STAIRS







### BRAILLE MARKINGS ON HANDRAILS





### AUTOMATIC SLIDING DOORS



### POD CALL BUTTON FOR ASSISTANCE





### BRAILLE SIGNAGES





Sunday to Thursday 7.30 AM to 1.30 PM Friday and Saturday Closed من الأحد إلى الخميس من 7.30 صباحاً حتى 1.30 بعد الظهر الجمعة والسبت مغلق



فرع ملائم لأصحاب الهمم Disability Friendly Station

\$P\$\$\$10.000 \$\$\$ \$\$\$\$\$\$ 1.00.000\$\$

### POD RECEPTION DESK











### POD HEARING LOOP





























### SIGNAGES





### BRAILLE SIGN SOLUTION FOR ELEVATORS









#### POD TOILET





#### KEY:

- WASH BASIN
- 2. WATER CLOSET
- 40mmØ x 700mm FOLDABLE HORIZONTAL GRAB BAR
- 40mmØ x 600mm VERTICAL GRAB BAR
- 900mm x 2100mm DOOR
- 40mmØ x 700mm UN-FOLDABLE HORIZONTAL GRAB BAR
- BIDE
- EMERGENCY CALL BUTTON (VERIFY DIMENSION AS PER MANUFACTURER)
- HORIZONTAL GRAB BAR @30mmØ x 300mm LENGTH
- COAT HOLDER









# FAMILY TOILET









### GUARDRAILS





## POD EVACUATION SOLUTION





### BENCHES WITH SHADES







## HEARING LOOP FOR TRANSPORT







### CUSTOMIZED SOLUTION FOR EXISTING CURVED STAIRS







· MAIN DOOR





INFO@STRIPESEXB.COM WWW.STRIPESEXB.COM





VISIT OUR WEBSITE OR SCAN THIS CODE TO LEARN MORE\*\*



SSI-001



SSI-002



SSI-003



SSI-004