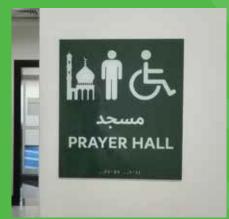

loor













### POD RAMP









### POD RAMP





### WHEELCHAIR













### CALL BUTTON SERVICE FOR POD PARKING







### CONCRETE, CERAMIC & SS TACTILES















### POD TACTILE MAP







### DESIGNATED PARKING AREA







### WAY FINDING SIGNS











### PYLON SIGN









### INTERMEDIATE HANDRAIL FOR STAIRS







### BRAILLE MARKINGS ON HANDRAILS





### AUTOMATIC SLIDING DOORS



### POD CALL BUTTON FOR ASSISTANCE





### BRAILLE SIGNAGES





Sunday to Thursday 7.30 AM to 1.30 PM Friday and Saturday Closed من الأحد إلى الخميس من 7.30 صباحاً حتى 1.30 بعد الظهر الجمعة والسبت مغلق



فرع ملائم لأصحاب الهمم Disability Friendly Station

\$P\$\$\$10.000 \$\$\$ \$\$\$\$\$\$ 1.00.000\$\$

### POD RECEPTION DESK











### POD HEARING LOOP





























### SIGNAGES





### BRAILLE SIGN SOLUTION FOR ELEVATORS









#### POD TOILET





#### KEY:

- WASH BASIN
- 2. WATER CLOSET
- 40mmØ x 700mm FOLDABLE HORIZONTAL GRAB BAR
- 40mmØ x 600mm VERTICAL GRAB BAR
- 900mm x 2100mm DOOR
- 40mmØ x 700mm UN-FOLDABLE HORIZONTAL GRAB BAR
- BIDE
- EMERGENCY CALL BUTTON (VERIFY DIMENSION AS PER MANUFACTURER)
- HORIZONTAL GRAB BAR @30mmØ x 300mm LENGTH
- COAT HOLDER









# FAMILY TOILET









### GUARDRAILS





## POD EVACUATION SOLUTION





### BENCHES WITH SHADES







## HEARING LOOP FOR TRANSPORT







### CUSTOMIZED SOLUTION FOR EXISTING CURVED STAIRS







· MAIN DOOR





INFO@STRIPESEXB.COM WWW.STRIPESEXB.COM





VISIT OUR WEBSITE OR SCAN THIS CODE TO LEARN MORE\*\*



SSI-001



SSI-002



SSI-003



SSI-004



SSI-005