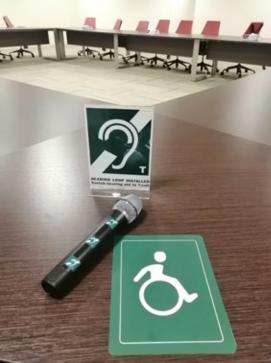

t No 204 | 2nd Floor













### POD RAMP









### POD RAMP





### WHEELCHAIR













### CALL BUTTON SERVICE FOR POD PARKING







### CONCRETE, CERAMIC & SS TACTILES















### POD TACTILE MAP







### DESIGNATED PARKING AREA







### WAY FINDING SIGNS











### PYLON SIGN









### INTERMEDIATE HANDRAIL FOR STAIRS







### BRAILLE MARKINGS ON HANDRAILS





### AUTOMATIC SLIDING DOORS



### POD CALL BUTTON FOR ASSISTANCE





### BRAILLE SIGNAGES





Sunday to Thursday 7.30 AM to 1.30 PM Friday and Saturday Closed من الأحد إلى الخميس من 7.30 صباحاً حتى 1.30 بعد الظهر الجمعة والسبت مغلق



فرع ملائم لأصحاب الهمم Disability Friendly Station

\$P\$\$\$10.000 \$\$\$ \$\$\$\$\$\$ 1.00.000\$\$

### POD RECEPTION DESK











### POD HEARING LOOP





























### SIGNAGES





### BRAILLE SIGN SOLUTION FOR ELEVATORS









#### POD TOILET





#### KEY:

- WASH BASIN
- 2. WATER CLOSET
- 40mmØ x 700mm FOLDABLE HORIZONTAL GRAB BAR
- 40mmØ x 600mm VERTICAL GRAB BAR
- 900mm x 2100mm DOOR
- 40mmØ x 700mm UN-FOLDABLE HORIZONTAL GRAB BAR
- BIDE
- EMERGENCY CALL BUTTON (VERIFY DIMENSION AS PER MANUFACTURER)
- HORIZONTAL GRAB BAR @30mmØ x 300mm LENGTH
- COAT HOLDER









# FAMILY TOILET









### GUARDRAILS





## POD EVACUATION SOLUTION





### BENCHES WITH SHADES







## HEARING LOOP FOR TRANSPORT







### CUSTOMIZED SOLUTION FOR EXISTING CURVED STAIRS







· MAIN DOOR





INFO@STRIPESEXB.COM WWW.STRIPESEXB.COM





VISIT OUR WEBSITE OR SCAN THIS CODE TO LEARN MORE\*\*



SSI-001



SSI-002



SSI-003



SSI-