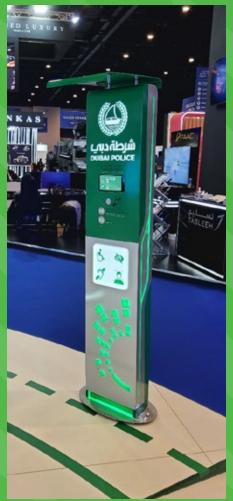

## DUBAI POLICE - OFFICE FITOUT WORKS W/ DIGITAL SIGN TECHNOLOGY (DESIGN & BUILD)