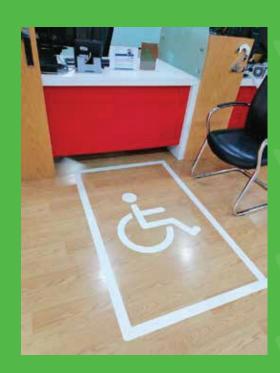

04 | 2nd Floor













### POD RAMP









### POD RAMP





### WHEELCHAIR













### CALL BUTTON SERVICE FOR POD PARKING







### CONCRETE, CERAMIC & SS TACTILES















### POD TACTILE MAP







### DESIGNATED PARKING AREA







### WAY FINDING SIGNS











### PYLON SIGN









### INTERMEDIATE HANDRAIL FOR STAIRS







### BRAILLE MARKINGS ON HANDRAILS





### AUTOMATIC SLIDING DOORS



### POD CALL BUTTON FOR ASSISTANCE





### BRAILLE SIGNAGES





Sunday to Thursday 7.30 AM to 1.30 PM Friday and Saturday Closed من الأحد إلى الخميس من 7.30 صباحاً حتى 1.30 بعد الظهر الجمعة والسبت مغلق



فرع ملائم لأصحاب الهمم Disability Friendly Station

\$P\$\$\$10.000 \$\$\$ \$\$\$\$\$\$ 1.00.000\$\$

### POD RECEPTION DESK











### POD HEARING LOOP





























### SIGNAGES





### BRAILLE SIGN SOLUTION FOR ELEVATORS









#### POD TOILET





#### KEY:

- WASH BASIN
- 2. WATER CLOSET
- 40mmØ x 700mm FOLDABLE HORIZONTAL GRAB BAR
- 40mmØ x 600mm VERTICAL GRAB BAR
- 900mm x 2100mm DOOR
- 40mmØ x 700mm UN-FOLDABLE HORIZONTAL GRAB BAR
- BIDE
- EMERGENCY CALL BUTTON (VERIFY DIMENSION AS PER MANUFACTURER)
- HORIZONTAL GRAB BAR @30mmØ x 300mm LENGTH
- COAT HOLDER









# FAMILY TOILET









### GUARDRAILS





## POD EVACUATION SOLUTION





### BENCHES WITH SHADES







## HEARING LOOP FOR TRANSPORT







### CUSTOMIZED SOLUTION FOR EXISTING CURVED STAIRS







· MAIN DOOR





INFO@STRIPESEXB.COM WWW.STRIPESEXB.COM





VISIT OUR WEBSITE OR SCAN THIS CODE TO LEARN MORE\*\*



SSI-001



SSI-002



SSI-003



SSI-004