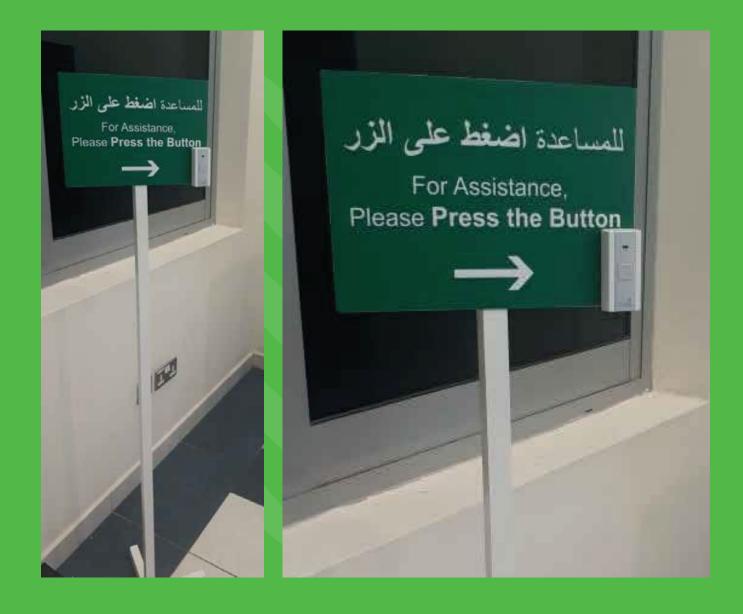

BUILD)











### SHOPPING MALL KIOSK / EXHIBITION STANDS















# SOLUTIONS FOR PEOPLE OF DETERMINATION (POD)

Our POD solutions have secured over 98% from Wosool for few of the Dubai Police Service Center



Stripes Smart Building Contracting LLC

Office Court Bulding | Oud Metha

P.O Box 624227 | Dubai | U.A.E

Unit No 204 | 2nd Floor













### POD RAMP









### POD RAMP





### WHEELCHAIR













### CALL BUTTON SERVICE FOR POD PARKING







### CONCRETE, CERAMIC & SS TACTILES















### POD TACTILE MAP







### DESIGNATED PARKING AREA







### WAY FINDING SIGNS











### PYLON SIGN









### INTERMEDIATE HANDRAIL FOR STAIRS







### BRAILLE MARKINGS ON HANDRAILS





### AUTOMATIC SLIDING DOORS



### POD CALL BUTTON FOR ASSISTANCE





### BRAILLE SIGNAGES





Sunday to Thursday 7.30 AM to 1.30 PM Friday and Saturday Closed من الأحد إلى الخميس من 7.30 صباحاً حتى 1.30 بعد الظهر الجمعة والسبت مغلق



فرع ملائم لأصحاب الهمم Disability Friendly Station

\$P\$\$\$10.000 \$\$\$ \$\$\$\$\$\$ 1.00.000\$\$

### POD RECEPTION DESK











### POD HEARING LOOP





























### SIGNAGES





### BRAILLE SIGN SOLUTION FOR ELEVATORS









#### POD TOILET





#### KEY:

- WASH BASIN
- 2. WATER CLOSET
- 40mmØ x 700mm FOLDABLE HORIZONTAL GRAB BAR
- 40mmØ x 600mm VERTICAL GRAB BAR
- 900mm x 2100mm DOOR
- 40mmØ x 700mm UN-FOLDABLE HORIZONTAL GRAB BAR
- BIDE
- EMERGENCY CALL BUTTON (VERIFY DIMENSION AS PER MANUFACTURER)
- HORIZONTAL GRAB BAR @30mmØ x 300mm LENGTH
- COAT HOLDER









# FAMILY TOILET









##