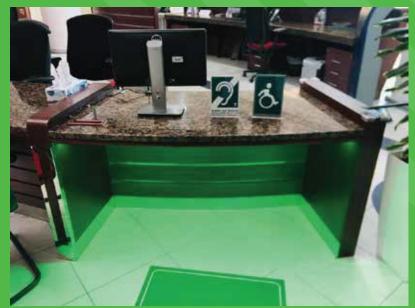

ox 624227 | Dubai | U.A.E

Unit No 204 | 2nd Floor













### POD RAMP









### POD RAMP





### WHEELCHAIR













### CALL BUTTON SERVICE FOR POD PARKING







### CONCRETE, CERAMIC & SS TACTILES















### POD TACTILE MAP







### DESIGNATED PARKING AREA







### WAY FINDING SIGNS











### PYLON SIGN









### INTERMEDIATE HANDRAIL FOR STAIRS







### BRAILLE MARKINGS ON HANDRAILS





### AUTOMATIC SLIDING DOORS



### POD CALL BUTTON FOR ASSISTANCE





### BRAILLE SIGNAGES





Sunday to Thursday 7.30 AM to 1.30 PM Friday and Saturday Closed من الأحد إلى الخميس من 7.30 صباحاً حتى 1.30 بعد الظهر الجمعة والسبت مغلق



فرع ملائم لأصحاب الهمم Disability Friendly Station

\$P\$\$\$10.000 \$\$\$ \$\$\$\$\$\$ 1.00.000\$\$

### POD RECEPTION DESK











### POD HEARING LOOP





























### SIGNAGES





### BRAILLE SIGN SOLUTION FOR ELEVATORS









#### POD TOILET





#### KEY:

- WASH BASIN
- 2. WATER CLOSET
- 40mmØ x 700mm FOLDABLE HORIZONTAL GRAB BAR
- 40mmØ x 600mm VERTICAL GRAB BAR
- 900mm x 2100mm DOOR
- 40mmØ x 700mm UN-FOLDABLE HORIZONTAL GRAB BAR
- BIDE
- EMERGENCY CALL BUTTON (VERIFY DIMENSION AS PER MANUFACTURER)
- HORIZONTAL GRAB BAR @30mmØ x 300mm LENGTH
- COAT HOLDER









# FAMILY TOILET









### GUARDRAILS





## POD EVACUATION SOLUTION





### BENCHES WITH SHADES







## HEARING LOOP FOR TRANSPORT







### CUSTOMIZED SOLUTION FOR EXISTING CURVED STAIRS







· MAIN DOOR





INFO@STRIPESEXB.COM WWW.STRIPESEXB.COM





VISIT OUR WEBSITE OR SCAN THIS CODE TO LEARN MORE\*\*



SSI-001