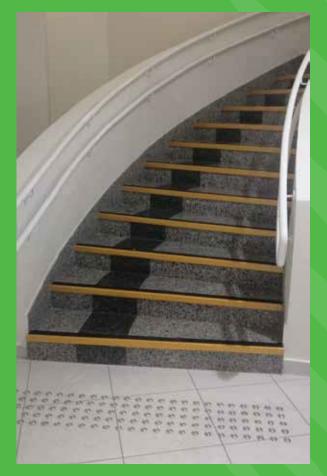

### CUSTOMIZED SOLUTION FOR EXISTING CURVED STAIRS

· MAIN DOOR

INFO@STRIPESEXB.COM WWW.STRIPESEXB.COM

VISIT OUR WEBSITE OR SCAN THIS CODE TO LEARN MORE\*\*

SSI-001

SSI-002

SSI-003

SSI-004