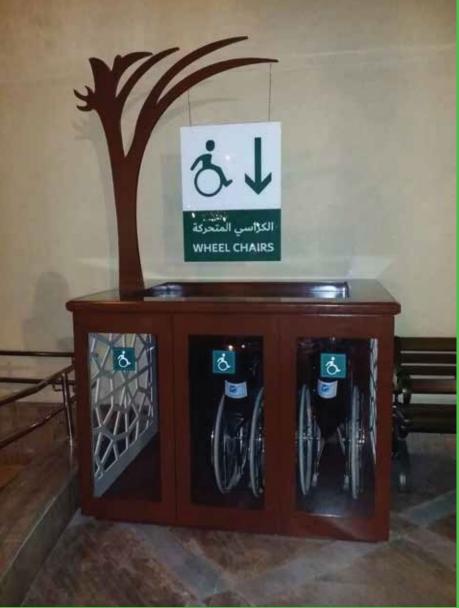

and extensive experience, we are a one stop solution for all your interior Fit-out requirements.



### 3D CARVED WOODEN DOORS









### WARDROBE, KITCHEN CABINET & CENTER TABLE











### CUSTOMISED TABLE, VINYL FLOOR & OUTDOOR FURNITURE











## DUBAI POLICE - OFFICE FITOUT WORKS W/ DIGITAL SIGN TECHNOLOGY (DESIGN & BUILD)









# EXHIBITION STAND (DESIGN & BUILD)











### SHOPPING MALL KIOSK / EXHIBITION STANDS















# SOLUTIONS FOR PEOPLE OF DETERMINATION (POD)

Our POD solutions have secured over 98% from Wosool for few of the Dubai Police Service Center



Stripes Smart Building Contracting LLC

Office Court Bulding | Oud Metha

P.O Box 624227 | Dubai | U.A.E

Unit No 204 | 2nd Floor













### POD RAMP









### POD RAMP





### WHEELCHAIR













### CALL BUTTON SERVICE FOR POD PARKING







### CONCRETE, CERAMIC & SS TACTILES















### POD TACTILE MAP







### DESIGNATED PARKING AREA







### WAY FINDING SIGNS











### PYLON SIGN









### INTERMEDIATE HANDRAIL FOR STAIRS







### BRAILLE MARKINGS ON HANDRAILS





### AUTOMATIC SLIDING DOORS



### POD CALL BUTTON FOR ASSISTANCE





### BRAILLE SIGNAGES





Sunday to Thursday 7.30 AM to 1.30 PM Friday and Saturday Closed من الأحد إلى الخميس من 7.30 صباحاً حتى 1.30 بعد الظهر الجمعة والسبت مغلق



فرع ملائم لأصحاب الهمم Disability Friendly Station

\$P\$\$\$10.000 \$\$\$ \$\$\$\$\$\$ 1.00.000\$\$

### POD RECEPTION DESK











### POD HEARING LOOP





























### SIGNAGES





### BRAILLE SIGN SOLUTION FOR ELEVATORS