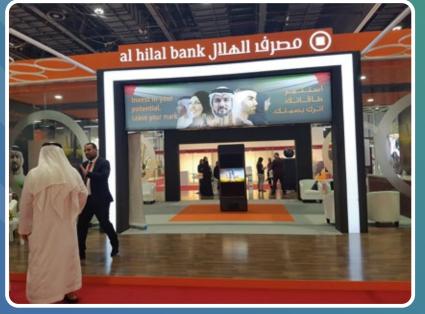

on stands and displays.
- A subdivision of STRIPES SIGNS LLC (Winner of prestigious 2015 Signage Middle East Award for Innovation)
- Services Provided are
  - Turn key corporate interior solutions (Space planning, 3D Design, Statutory Approvals, Fit-out and Furnishing)
  - Contracts furnishing
  - Project Management
- Fully in house with state of the art manufacturing setup and a team with depth knowledge and extensive experience, we are a one stop solution for all your interior Fit-out requirements.



### 3D CARVED WOODEN DOORS









### WARDROBE, KITCHEN CABINET & CENTER TABLE











### CUSTOMISED TABLE, VINYL FLOOR & OUTDOOR FURNITURE











## DUBAI POLICE - OFFICE FITOUT WORKS W/ DIGITAL SIGN TECHNOLOGY (DESIGN & BUILD)









# EXHIBITION STAND (DESIGN & BUILD)











### SHOPPING MALL KIOSK / EXHIBITION STANDS















# SOLUTIONS FOR PEOPLE OF DETERMINATION (POD)

Our POD solutions have secured over 98% from Wosool for few of the Dubai Police Service Center



Stripes Smart Building Contracting LLC

Office Court Bulding | Oud Metha

P.O Box 624227 | Dubai | U.A.E

Unit No 204 | 2nd Floor













### POD RAMP









### POD RAMP





### WHEELCHAIR













### CALL BUTTON SERVICE FOR POD PARKING







### CONCRETE, CERAMIC & SS TACTILES















### POD TACTILE MAP







### DESIGNATED PARKING AREA







### WAY FINDING SIGNS











### PYLON SIGN









### INTERMEDIATE HANDRAIL FOR STAIRS







### BRAILLE MARKINGS ON HANDRAILS





### AUTOMATIC SLIDING DOORS



### POD CALL BUTTON FOR ASSISTANCE





### BRAILL