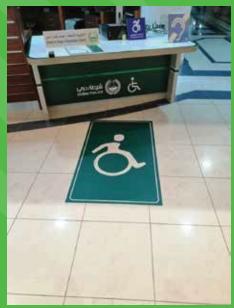

624227 | Dubai | U.A.E

Unit No 204 | 2nd Floor













### POD RAMP









### POD RAMP





### WHEELCHAIR













### CALL BUTTON SERVICE FOR POD PARKING







### CONCRETE, CERAMIC & SS TACTILES















### POD TACTILE MAP







### DESIGNATED PARKING AREA







### WAY FINDING SIGNS











### PYLON SIGN









### INTERMEDIATE HANDRAIL FOR STAIRS







### BRAILLE MARKINGS ON HANDRAILS





### AUTOMATIC SLIDING DOORS



### POD CALL BUTTON FOR ASSISTANCE





### BRAILLE SIGNAGES





Sunday to Thursday 7.30 AM to 1.30 PM Friday and Saturday Closed من الأحد إلى الخميس من 7.30 صباحاً حتى 1.30 بعد الظهر الجمعة والسبت مغلق



فرع ملائم لأصحاب الهمم Disability Friendly Station

\$P\$\$\$10.000 \$\$\$ \$\$\$\$\$\$ 1.00.000\$\$

### POD RECEPTION DESK











### POD HEARING LOOP





























### SIGNAGES





### BRAILLE SIGN SOLUTION FOR ELEVATORS









#### POD TOILET





#### KEY:

- WASH BASIN
- 2. WATER CLOSET
- 40mmØ x 700mm FOLDABLE HORIZONTAL GRAB BAR
- 40mmØ x 600mm VERTICAL GRAB BAR
- 900mm x 2100mm DOOR
- 40mmØ x 700mm UN-FOLDABLE HORIZONTAL GRAB BAR
- BIDE
- EMERGENCY CALL BUTTON (VERIFY DIMENSION AS PER MANUFACTURER)
- HORIZONTAL GRAB BAR @30mmØ x 300mm LENGTH
- COAT HOLDER









# FAMILY TOILET









### GUARDRAILS





## POD EVACUATION SOLUTION





### BENCHES WITH SHADES







## HEARING LOOP FOR TRANSPORT







### CUSTOMIZED SOLUTION FOR EXISTING CURVED STAIRS







· MAIN DOOR





INFO@STRIPESEXB.COM WWW.STRIPESEXB.COM





VISIT OUR WEBSITE OR SCAN THIS CODE TO LEARN MORE\*\*



SSI-001