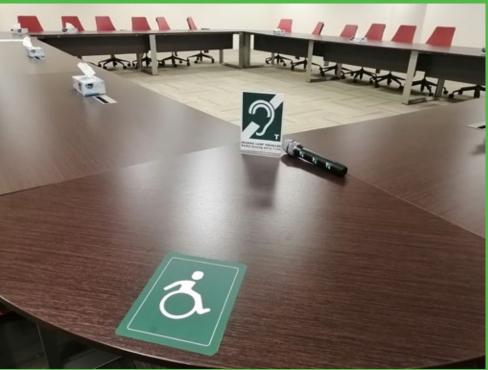

No 204 | 2nd Floor













### POD RAMP









### POD RAMP





### WHEELCHAIR













### CALL BUTTON SERVICE FOR POD PARKING







### CONCRETE, CERAMIC & SS TACTILES















### POD TACTILE MAP







### DESIGNATED PARKING AREA







### WAY FINDING SIGNS











### PYLON SIGN









### INTERMEDIATE HANDRAIL FOR STAIRS







### BRAILLE MARKINGS ON HANDRAILS





### AUTOMATIC SLIDING DOORS



### POD CALL BUTTON FOR ASSISTANCE





### BRAILLE SIGNAGES





Sunday to Thursday 7.30 AM to 1.30 PM Friday and Saturday Closed من الأحد إلى الخميس من 7.30 صباحاً حتى 1.30 بعد الظهر الجمعة والسبت مغلق



فرع ملائم لأصحاب الهمم Disability Friendly Station

\$P\$\$\$10.000 \$\$\$ \$\$\$\$\$\$ 1.00.000\$\$

### POD RECEPTION DESK











### POD HEARING LOOP





























### SIGNAGES





### BRAILLE SIGN SOLUTION FOR ELEVATORS









#### POD TOILET





#### KEY:

- WASH BASIN
- 2. WATER CLOSET
- 40mmØ x 700mm FOLDABLE HORIZONTAL GRAB BAR
- 40mmØ x 600mm VERTICAL GRAB BAR
- 900mm x 2100mm DOOR
- 40mmØ x 700mm UN-FOLDABLE HORIZONTAL GRAB BAR
- BIDE
- EMERGENCY CALL BUTTON (VERIFY DIMENSION AS PER MANUFACTURER)
- HORIZONTAL GRAB BAR @30mmØ x 300mm LENGTH
- COAT HOLDER









# FAMILY TOILET









### GUARDRAILS





## POD EVACUATION SOLUTION





### BENCHES WITH SHADES







## HEARING LOOP FOR TRANSPORT







### CUSTOMIZED SOLUTION FOR EXISTING CURVED STAIRS







· MAIN DOOR





INFO@STRIPESEXB.COM WWW.STRIPESEXB.COM





VISIT OUR WEBSITE OR SCAN THIS CODE TO LEARN MORE\*\*



SSI-001



SSI-002



SSI-003



SSI-00