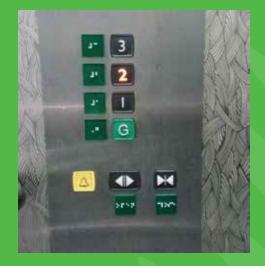

AIR













### CALL BUTTON SERVICE FOR POD PARKING







### CONCRETE, CERAMIC & SS TACTILES















### POD TACTILE MAP







### DESIGNATED PARKING AREA







### WAY FINDING SIGNS











### PYLON SIGN









### INTERMEDIATE HANDRAIL FOR STAIRS







### BRAILLE MARKINGS ON HANDRAILS





### AUTOMATIC SLIDING DOORS



### POD CALL BUTTON FOR ASSISTANCE





### BRAILLE SIGNAGES





Sunday to Thursday 7.30 AM to 1.30 PM Friday and Saturday Closed من الأحد إلى الخميس من 7.30 صباحاً حتى 1.30 بعد الظهر الجمعة والسبت مغلق



فرع ملائم لأصحاب الهمم Disability Friendly Station

\$P\$\$\$10.000 \$\$\$ \$\$\$\$\$\$ 1.00.000\$\$

### POD RECEPTION DESK











### POD HEARING LOOP





























### SIGNAGES





### BRAILLE SIGN SOLUTION FOR ELEVATORS









#### POD TOILET





#### KEY:

- WASH BASIN
- 2. WATER CLOSET
- 40mmØ x 700mm FOLDABLE HORIZONTAL GRAB BAR
- 40mmØ x 600mm VERTICAL GRAB BAR
- 900mm x 2100mm DOOR
- 40mmØ x 700mm UN-FOLDABLE HORIZONTAL GRAB BAR
- BIDE
- EMERGENCY CALL BUTTON (VERIFY DIMENSION AS PER MANUFACTURER)
- HORIZONTAL GRAB BAR @30mmØ x 300mm LENGTH
- COAT HOLDER









# FAMILY TOILET









### GUARDRAILS





## POD EVACUATION SOLUTION





### BENCHES WITH SHADES







## HEARING LOOP FOR TRANSPORT







### CUSTOMIZED SOLUTION FOR EXISTING CURVED STAIRS







· MAIN DOOR





INFO@STRIPESEXB.COM WWW.STRIPESEXB.COM





VISIT OUR WEBSITE OR SCAN THIS CODE TO LEARN MORE\*\*



SSI-001



SSI-002



SSI-003



SSI-004



SSI-005





SSI-007



SSI-008



PO BOX 624227 | DUBAI - UAE







LINKEDIN